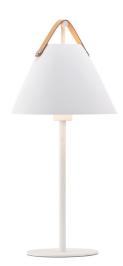

Strap

nordlux

Height (cm): 55 Shade diameter (cm): 25 Shade height (cm): 15.5 Tube diameter (cm): 1.57

## Strap

Item number: 46205001 White EAN: 5701581397088

Packaging unit 3 Material: Metal/Leather IP20, Class 2 (Double isolated), 230V Cord: 180 cm, White textile cable Can the cable be replaced? No Switch on the cable E27, Max. 40W, Light source not included

Area: Indoor Energy class A++ - D

Metal and leather goes well with the light Nordic style. The combination of these materials allows the light to visually interact with a modern interior, where combining materials is one of the biggest trends. With Strap it seems obvious – just as obvious as how a Nordic light design is named after a leather strap. The narrow and elegant leather gives Strap a warm and raw look, balancing a classic and the industrial expression. It comes with two leather straps in brown and black respectively, so it's up to you to give the Strap its final look. Designed by Bjørn + Balle